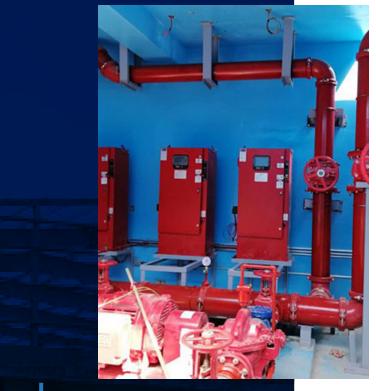

### FIRE PROTECTION ACTIVITIES

Star company is approved by the civil defense as a safety company since 1432 AH to import and sell safety devices and equipment, installation and maintenance of firefighting and fire alarm systems.

# Fire Fighting System:

- Wet fire sprinkler systems (wet fire sprinkler, dry fire sprinkler, pre-action fire sprinkler & deluge fire sprinkler systems)
- Dry pipe systems
- Gaseous fire suppression systems (CO2, FM200, NOVEC & Aerosol system)
- Foam fire suppression systems