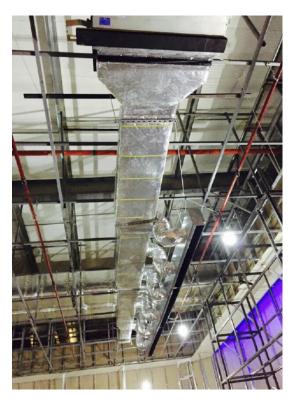

# The Environment Protection and HVAC System:

- Chilled water systems
- Central air conditioning units of all types
- Small air conditioning units of all types
- Ventilation systems
- Duct Works
- Chilled water pipes and copper pipes work