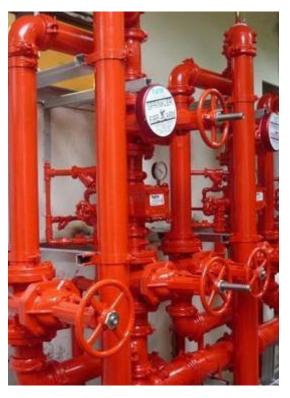

### FIRE PROTECTION ACTIVITIES

Star company is approved by the civil defense as a safety company since 1432 AH to import and sell safety devices and equipment, installation and maintenance of firefighting and fire alarm systems.

# Fire Fighting System:

- Wet fire sprinkler systems (wet fire sprinkler, dry fire sprinkler, pre-action fire sprinkler & deluge fire sprinkler systems)
- Dry pipe systems
- Gaseous fire suppression systems (CO2, FM200, NOVEC & Aerosol system)
- Foam fire suppression systems