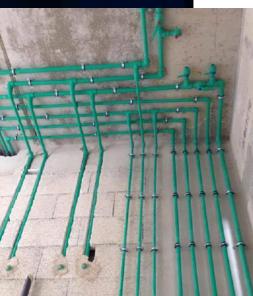

# The Environment Protection and Plumbing System:

- Water supply systems
- Water supply pumps
- Drainage systems of all types