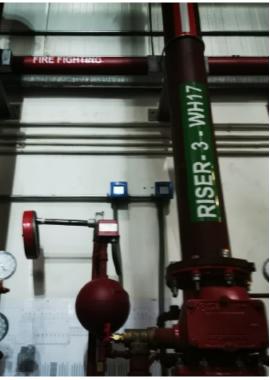

### FIRE PROTECTION ACTIVITIES

Star company is approved by the civil defense as a safety company since 1432 AH to import and sell safety devices and equipment, installation and maintenance of firefighting and fire alarm systems.

# Fire Fighting System:

- Wet fire sprinkler systems (wet fire sprinkler, dry fire sprinkler, pre-action fire sprinkler & deluge fire sprinkler systems)
- Dry pipe systems
- Gaseous fire suppression systems (CO2, FM200, NOVEC & Aerosol system)
- Foam fire suppression systems

### Fire Alarm System:

- Fire alarm system (Addressable,
- Conventional)
- · Exit & Emergency Light