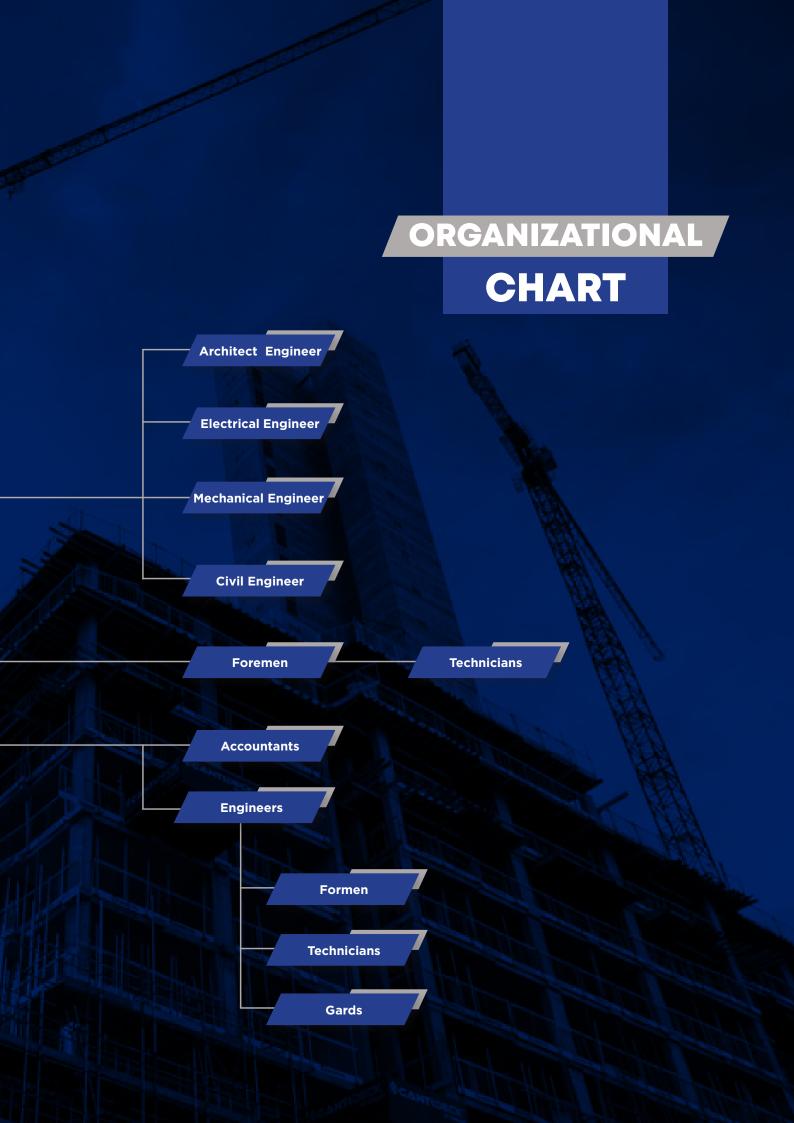

uncil

- BA in Architecture from the College of Architecture and Planning, King Abdul-Aziz University
- Master's in Business Administration, King Abdul-Aziz University.
- Project Officer at Jeddah Holding Company since 2009

#### M. Ahmed Dhahran Al-Ghamdi Member

- BA in Architectural Engineering, King Fahd University of Petroleum and Minerals.
- Master of Business Administration, King Abdul-Aziz University.
- Chairman of the Safety Committee of the Chamber of Commerce and Industry in Jeddah.
- 17 years' experience in the field of engineering consultancy and contracting.

#### M. Jamal Abdulaziz Al-Huwail,

- Industrial and administrative consultant
- More than 20 years of experience in the industrial field and project management
- Member of the board of directors in several companies







#### **Execution:**

• Execution contracts under integrated technical engineering supervision in accordance with the best workmanship origins, while providing guarantees for all executed works

#### **Maintenance:**

 Annul maintenance contracts including preventive services and corrective emergency, under integrated technical engineering supervision, the contracts include the provision of free labor during the contract period, determine the number of preventive visits during the contract period, the service also includes responding to emergency maintenance situation upon client request.

#### **Supply:**

• Supply Contracts for materials, equipment, tools and devices in accordance with the required technical specifications while providing necessary inspection and tests to ensure quali