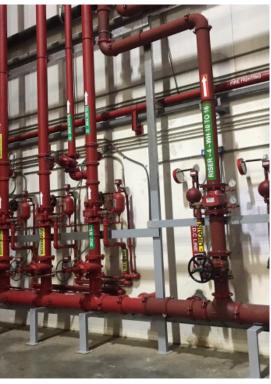

### FIRE PROTECTION ACTIVITIES

Star company is approved by the civil defense as a safety company since 1432 AH to import and sell safety devices and equipment, installation and maintenance of firefighting and fire alarm systems.

# Fire Fighting System:

- Wet fire sprinkler systems (wet fire sprinkler, dry fire sprinkler, pre-action fire sprinkler & deluge fire sprinkler systems)
- Dry pipe systems
- Gaseous fire suppression systems (CO2, FM200, NOVEC & Aerosol system)
- Foam fire suppression systems

### Fire Alarm System:

- Fire alarm system (Addressable,
- Conventional)
- · Exit & Emergency Light