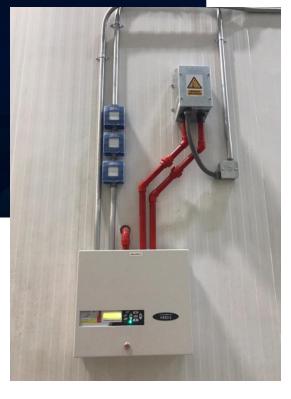

### Fire Alarm System:

- Fire alarm system (Addressable,
- Conventional)
- · Exit & Emergency Light