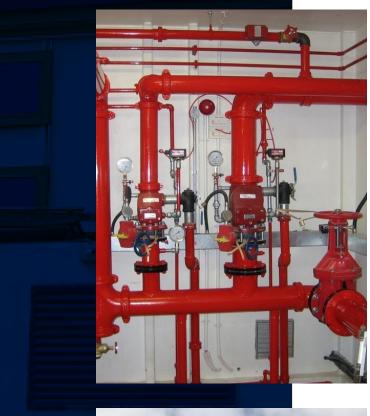

### FIRE PROTECTION ACTIVITIES

Star company is approved by the civil defense as a safety company since 1432 AH to import and sell safety devices and equipment, installation and maintenance of firefighting and fire alarm systems.

# Fire Fighting System:

- Wet fire sprinkler systems (wet fire sprinkler, dry fire sprinkler, pre-action fire sprinkler & deluge fire sprinkler systems)
- Dry pipe systems
- Gaseous fire suppression systems (CO2, FM200, NOVEC & Aerosol system)
- Foam fire suppression systems

### Fire Alarm System:

- Fire alarm system (Addressable,
- Conventional)
- · Exit & Emergency Light