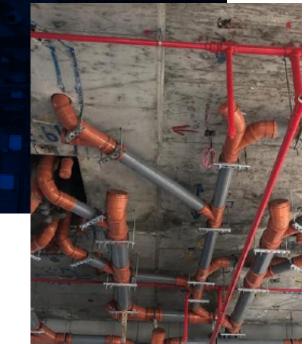

### FIRE PROTECTION ACTIVITIES

Star company is approved by the civil defense as a safety company since 1432 AH to import and sell safety devices and equipment, installation and maintenance of firefighting and fire alarm systems.

The range of service presently offered classified as follows:

# Fire Fighting System:

- Wet fire sprinkler systems (wet fire sprinkler, dry fire sprinkler, pre-action fire sprinkler & deluge fire sprinkler systems)
- Dry pipe systems
- Gaseous fire suppression systems (CO2, FM200, NOVEC & Aerosol system)
- Foam fire suppression systems

### Fire Alarm System:

- Fire alarm system (Addressable,
- Conventional)
- · Exit & Emergency Light